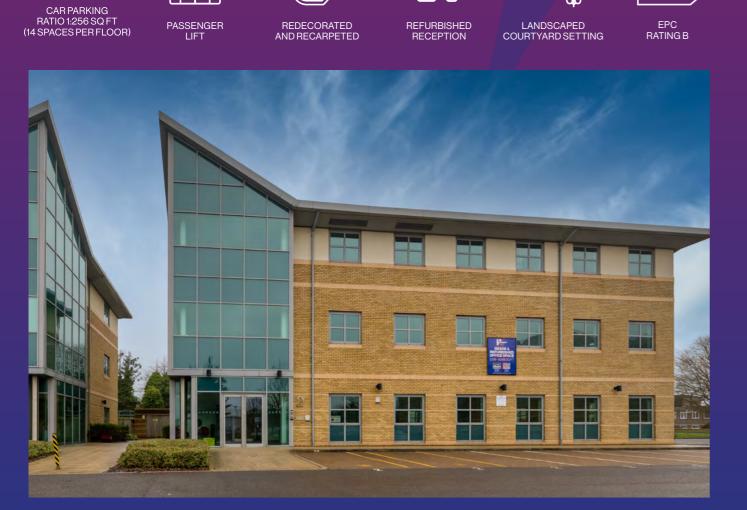

# **UNIT 2** GRADE A OFFICE SPACE 3,139 – 9,936 SQ FT

FARADAYOFFICEPARK.COM

Faraday Office Park comprises seven modern, refurbished, self-contained office buildings arranged in an attractive, landscaped courtyard setting with an excellent average parking ratio of 1:256 sq ft.

Unit 2 is a three storey self-contained detached building with fully fitted options available.

The building benefits from an integral VRF air conditioning system, fully accessible raised floors, new suspended ceilings with LED light fittings and a passenger lift. The ground floor offers a new fully fitted suite, and the second floor is partly fitted with a number of meeting rooms and a kitchenette.