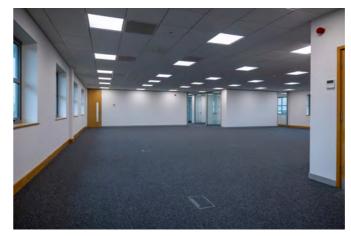

### Ground floor

Unit 2 is a three storey self-contained detached building with fully fitted options available.

The building benefits from an integral VRF air conditioning system, fully accessible raised floors, new suspended ceilings with LED light fittings and a passenger lift. The ground floor offers a new fully fitted suite, and the second floor is partly fitted with a number of meeting rooms and a kitchenette.