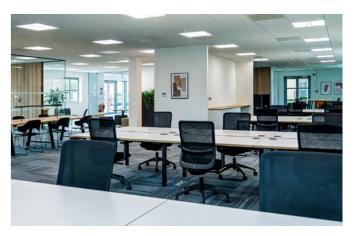

Unit 2 is a three storey self-contained detached building with fully fitted options available.

The building benefits from an integral VRF air conditioning system, fully accessible raised floors, new suspended ceilings with LED light fittings and a passenger lift. The ground floor offers a new fully fitted suite, and the second floor is partly fitted with a number of meeting rooms and a kitchenette.

Ρ

NEW FULLY FITTED GROUND FLOOR SUITE

VRF AIR CONDITIONING

REDECORATED

LANDSCAPED COURTYARD SETTING