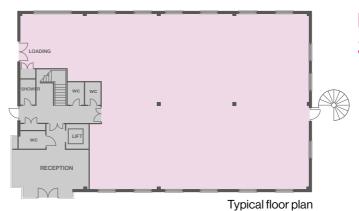

### Ground floor

### Second floor

# **UNIT 2** 3,139 – 9,936 SQ FT

| TOTAL                 | 9,936 | 923 |
|-----------------------|-------|-----|
| Ground – FULLY FITTED | 3,139 | 292 |
| First – OPEN PLAN     | 3,394 | 315 |
| Second-PART FITTED    | 3,403 | 316 |
|                       | sq ft | sqm |