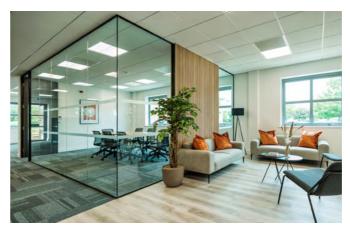

Unit 2 is a three storey self-contained detached building with fully fitted options available.

The building benefits from an integral VRF air conditioning system, fully accessible raised floors, new suspended ceilings with LED light fittings and a passenger lift. The ground floor offers a new fully fitted suite, and the second floor is partly fitted with a number of meeting rooms and a kitchenette.