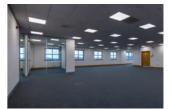

Unit 2 is a three storey self-contained detached building with fully fitted options available.

The building benefits from an integral VRF air conditioning system, fully accessible raised floors, new suspended ceilings with LED light fittings and a passenger lift. The ground floor offers a new fully fitted suite, and the second floor is partly fitted with a number of meeting rooms and a kitchenette.

### Ground floor