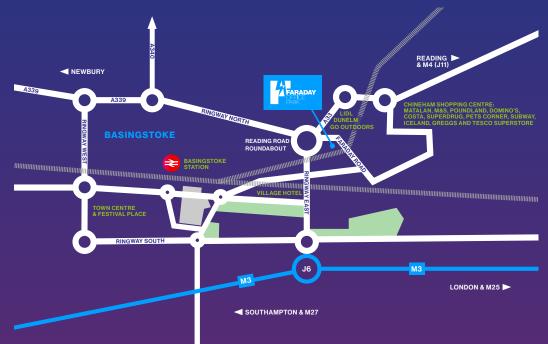

# LOCATION

Faraday Office Park is situated in a prominent and highly visible position within a 1/4 mile of the Ringway North and Reading Road (A33) intersection, providing dual carriageway access to both junction 6 of the M3 motorway (1.5 miles) and the town centre (1.5 miles). There are frequent rail services to London (Waterloo), with the fastest journey time being approximately 43 minutes. London Heathrow and Gatwick airports are approximately 38 miles and 60 miles away respectively.

TO M3 JE

FARADAY ROAD

READING ROAD ROUNDABOUT

A339 RINGWAY

A33 READING ROAD

For further information contact the joint agents

Brian Pickett brian.pickett@bdt.uk.com 07780 994420

FARADAY