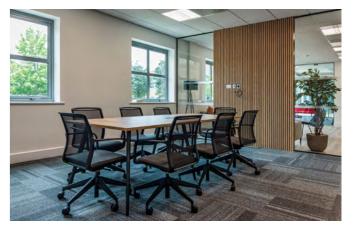

Unit 2 is a three storey self-contained detached building with fully fitted options available.

The building benefits from an integral VRF air conditioning system, fully accessible raised floors, new suspended ceilings with LED light fittings and a passenger lift. The ground floor offers a new fully fitted suite, and the second floor is partly fitted with a number of meeting rooms and a kitchenette.

Ρ

NEW FULLY FITTED GROUND FLOOR SUITE

VRF AIR CONDITIONING

REDECORATED

LANDSCAPED COURTYARD SETTING