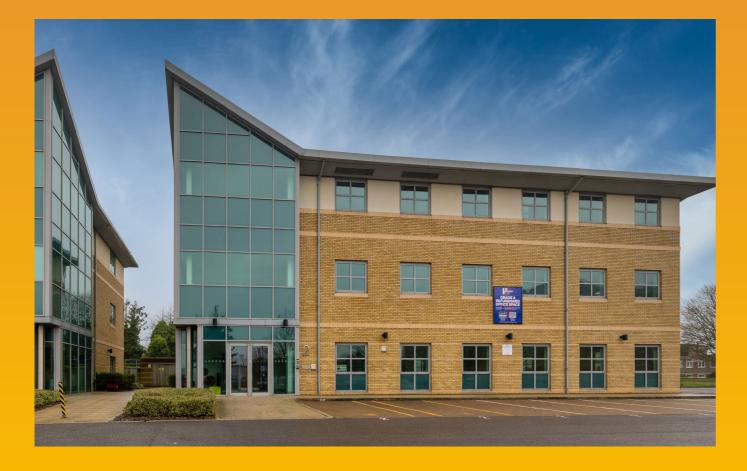

# **UNIT 2**

GRADE A OFFICE SPACE 3,139 – 9,936 SQ FT

FOR SALE / TO LET

Faraday Office Park comprises seven modern, refurbished, self-contained office buildings arranged in an attractive, landscaped courtyard setting with an excellent average parking ratio of 1:256 sq ft.

Unit 2 is a three storey self-contained detached building with fully fitted options available.

The building benefits from an integral VRF air conditioning system, fully accessible raised floors, new suspended ceilings with LED light fittings and a passenger lift.