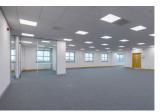

Unit 2 is a three storey self-contained detached building with fully fitted options available.

The building benefits from an integral VRF air conditioning system, fully accessible raised floors, new suspended ceilings with LED light fittings and a passenger lift.

The ground floor offers a new fully fitted suite, and the second floor is partly fitted with a number of meeting rooms and a kitchenette

NEW FULLY FITTED

ED OOR

VRF AIR CONDITIONING

SUSPENDED CEILINGS

LED LIGHTING