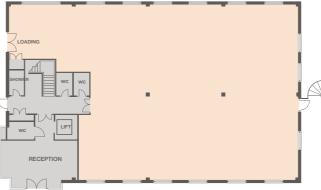

FULLY ACCESSIBLE RAISED FLOORS

14 CAR PARKING

ED REF ETED RE

CC

PED EPC ETTING RATING*A* 

Typical floor plan

# **UNIT 2** 3,139 – 9,936 SQ FT

| TOTAL                 | 9,936 | 923 |
|-----------------------|-------|-----|
| Ground – FULLY FITTED | 3,139 | 292 |
| First – OPEN PLAN     | 3,394 | 315 |
| Second-PART FITTED    | 3,403 | 316 |
|                       | sq ft | sqm |

## Ground floor

Second floor