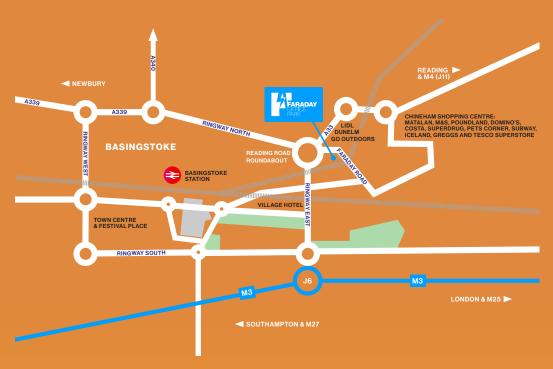

## **LOCATION**

Faraday Office Park is situated in a prominent and highly visible position within a 1/4 mile of the Ringway North and Reading Road (A33) intersection, providing dual carriageway access to both junction 6 of the M3 motorway (1.5 miles) and the town centre (1.5 miles). There are frequent rail services to London (Waterloo), with the fastest journey time being approximately 43 minutes. London Heathrow and Gatwick airports are approximately 38 miles and 60 miles away respectively.