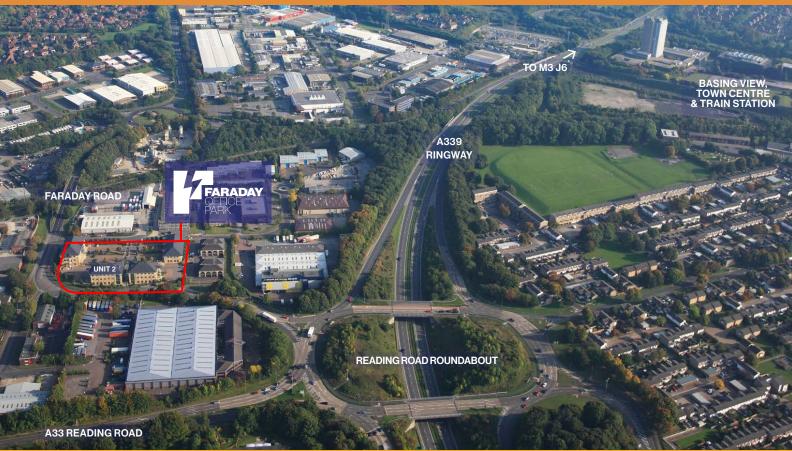

## **LOCATION**

Faraday Office Park is situated in a prominent and highly visible position within a 1/4 mile of the Ringway North and Reading Road (A33) intersection, providing dual carriageway access to both junction 6 of the M3 motorway (1.5 miles) and the town centre (1.5 miles). There are frequent rail services to London (Waterloo), with the fastest journey time being approximately 43 minutes. London Heathrow and Gatwick airports are approximately 38 miles and 60 miles away respectively.