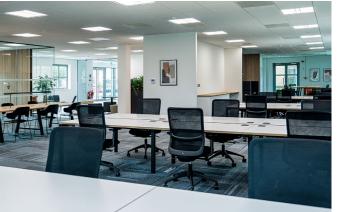

The ground floor offers a new fully fitted suite, and the second floor is partly fitted with a number of meeting rooms and a kitchenette

NEW FULLY FITTED

ED OOR

VRF AIR CONDITIONING

SUSPENDED CEILINGS

LED LIGHTING